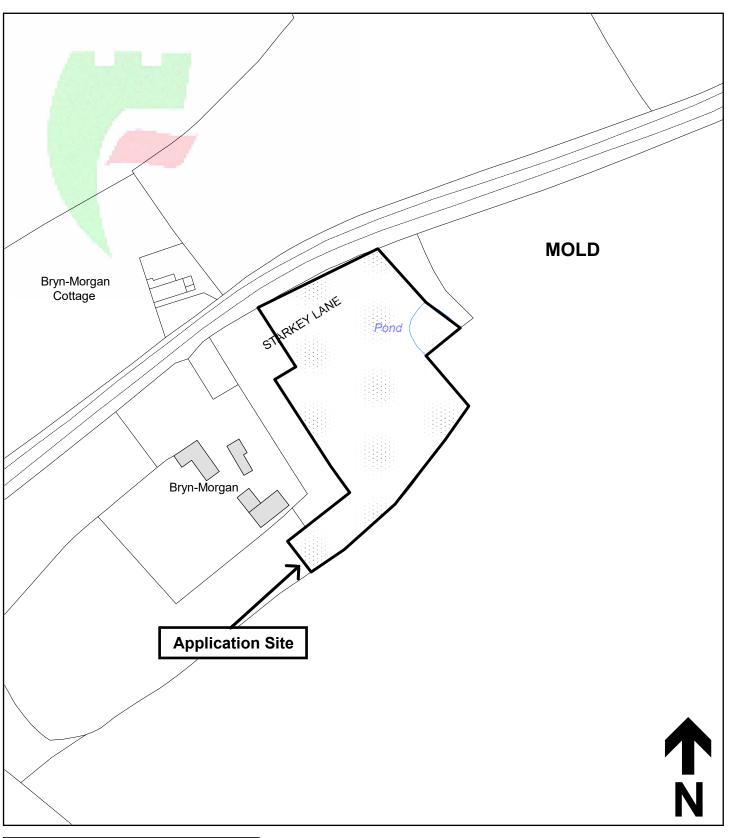

## Legend

Planning Application Site

Adopted Flintshire Unitary Development Plan Settlement Boundary This plan is based on Ordnance Survey Material with the permission of the Controller of His Majesty's Stationery Office. © Crown Copyright. Unauthorised reproduction infringes Crown Copyright and may lead to prosecution or civil proceedings. Licence number: 100023386. Flintshire County Council, 2024.

Map Scale: 1:1250

OS Map: SJ 2469

Application: FUL/000961/23